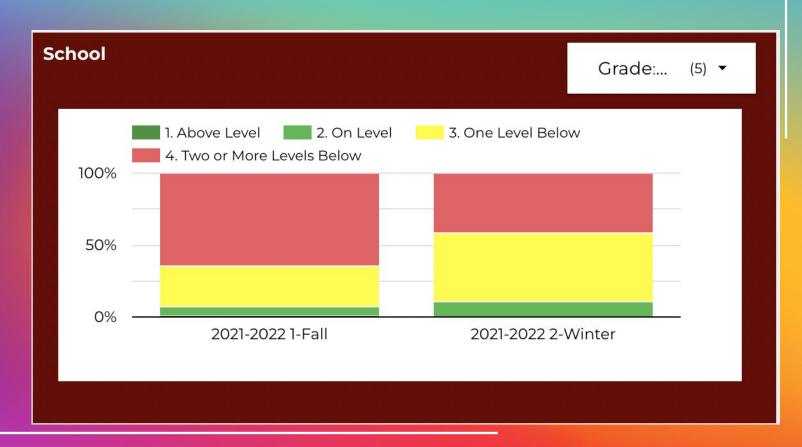

## **Winter Scores**

## **Winter Scores**

43% of the way through the curriculum

goal is 42% at the end of this week

525,712 puzzles