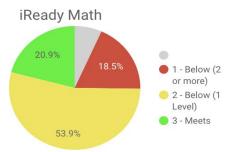

## **Winter Scores**

## **Winter Scores**

43% of the way through the curriculum

goal is 42% at the end of this week

525,712 puzzles