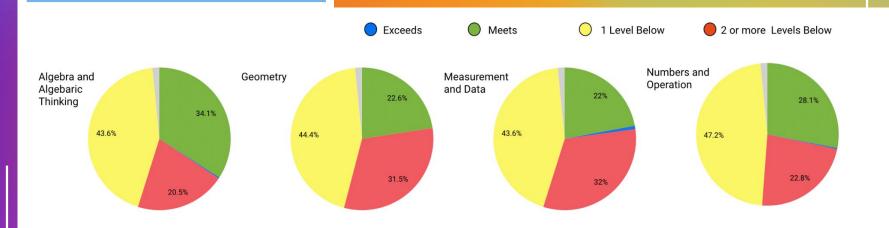

## Math Winter i-Ready Diagnostic

|   | Mid<br>or<br>above grade<br>level | Early<br>on grade level | One grade level<br>below | Two grade<br>levels below | Three or more<br>grade level<br>belows |
|---|-----------------------------------|-------------------------|--------------------------|---------------------------|----------------------------------------|
| K | 24%                               | 14%                     | 63%                      |                           |                                        |
| 1 | 15%                               | 9%                      | 61%                      | 15%                       |                                        |
| 2 | 8%                                | 9%                      | 64%                      | 18%                       |                                        |
| 3 | 1%                                | 14%                     | 50%                      | 24%                       | 11%                                    |
| 4 | 3%                                | 7%                      | 49%                      | 20%                       | 21%                                    |