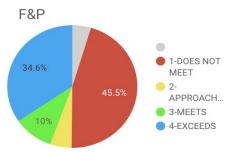

## **Winter Scores**

## **Winter Scores**

43% of the way through the curriculum

goal is 42% at the end of this week

525,712 puzzles