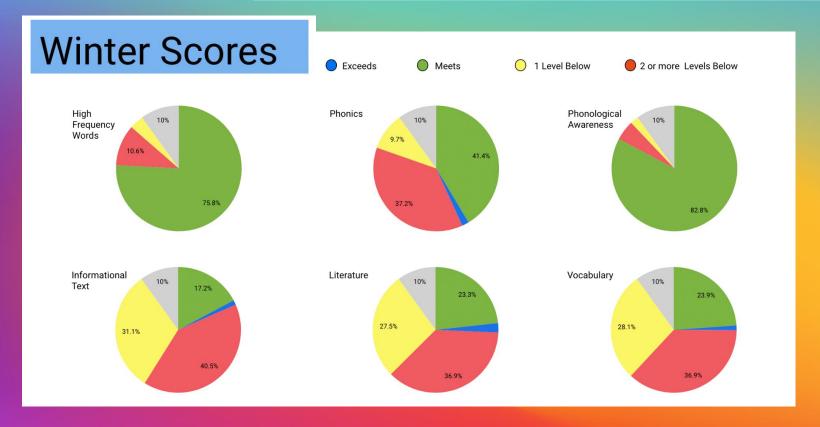

## **Winter Scores**

## **Winter Scores**

43% of the way through the curriculum

goal is 42% at the end of this week

525,712 puzzles