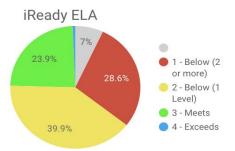

## **Winter Scores**

## **Winter Scores**

43% of the way through the curriculum

goal is 42% at the end of this week

525,712 puzzles