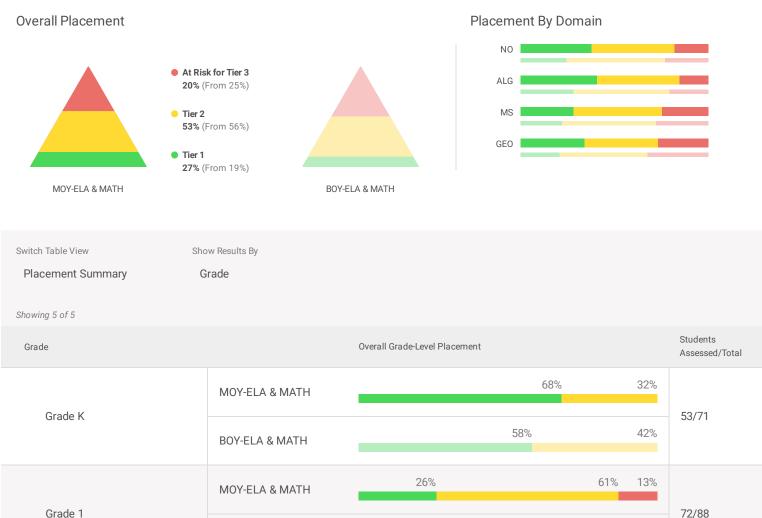

## **Diagnostic Results**

| School               | JOSEPH MCAVINNUE ELEM SCHOOL |
|----------------------|------------------------------|
| Subject              | Math                         |
| Academic Year        | 2020 - 2021                  |
| Diagnostic           | MOY-ELA & MATH               |
| Prior Diagnostic     | BOY-ELA & MATH               |
| Placement Definition | Standard View                |

Students Assessed/Total: 365/424

|         | BOY-ELA & MATH | 17% | 7   | 76% 7% |       |
|---------|----------------|-----|-----|--------|-------|
| Grade 2 | MOY-ELA & MATH | 20% | 59% | 21%    | 85/90 |
|         | BOY-ELA & MATH | 7%  | 62% | 31%    |       |
| Grade 3 | MOY-ELA & MATH | 17% | 54% | 29%    | 78/87 |
|         | BOY-ELA & MATH | 15% | 49% | 36%    |       |

## **Diagnostic Results**

| JOSEPH MCAVINNUE ELEM SCHOOL |
|------------------------------|
| Math                         |
| 2020 - 2021                  |
| MOY-ELA & MATH               |
| BOY-ELA & MATH               |
| Standard View                |
|                              |

| Grade   |                | Overall Grade-Level Plac | ement |     | Students<br>Assessed/Total |
|---------|----------------|--------------------------|-------|-----|----------------------------|
| Grade 4 | MOY-ELA & MATH | 18%                      | 53%   | 29% | 77/88                      |
|         | BOY-ELA & MATH | 9%                       | 49%   | 42% |                            |